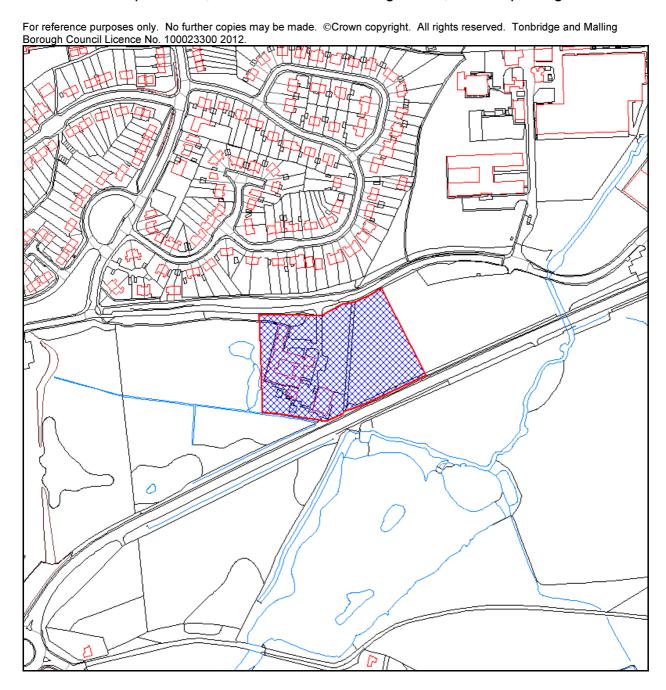

## TM/14/00655/FL

Woodgate Residential Care Home And Adjacent Land Tudeley Lane Tonbridge Kent TN11 0QJ

Hybrid Application: Development of site involving (A) Detailed Planning Permission for erection of a new replacement care home (Use Class C2) comprising 101 resident bedrooms, ancillary accommodation, communal facilities and gardens, and car parking; a new link road connecting the vehicular access from Tudeley Lane to the new replacement care home; creation of an acoustic fence along the boundary with the A26 Woodgate Way; and phased demolition of the existing Woodgate Care Home following the commencement of operations at the new replacement care home.

(B) Outline Permission for the erection of extra care housing (Use Class C2) comprising self contained apartments, communal facilities and gardens, and car parking.

Part 1 Public 15 May 2014